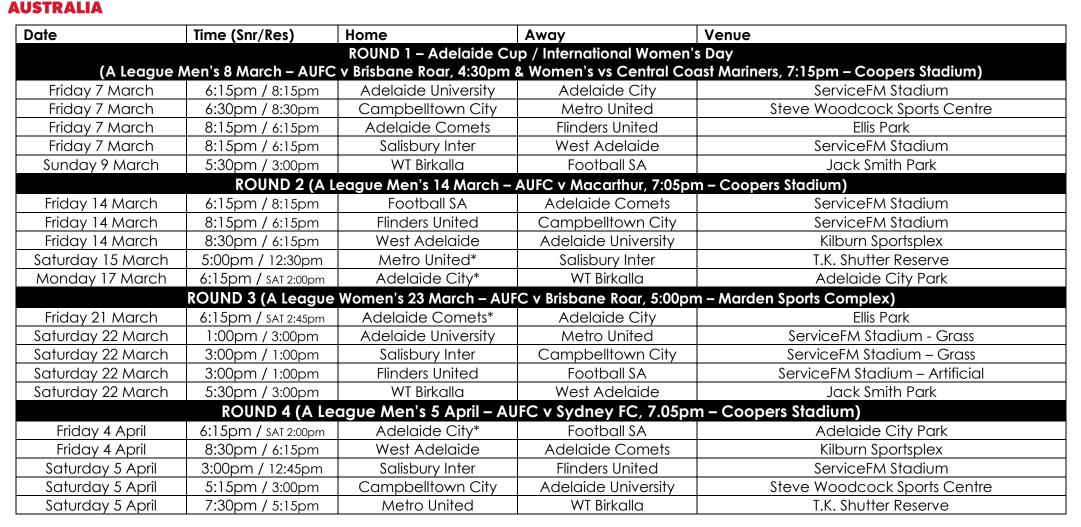

#### **Fixtures – FINAL**

NATIONAL

2025 Apex Steel Womens National Premier League **PREMIER LEAGUES** 

# **Fixtures – FINAL**

NATIONAL

|                                |                     | R                   | OUND 5              |                                        |
|--------------------------------|---------------------|---------------------|---------------------|----------------------------------------|
| Friday 11 April                | 6:15pm / SAT 2:45pm | Adelaide Comets*    | Metro United        | Ellis Park                             |
| Friday 11 April                | 6:15pm / 8:15pm     | Adelaide University | Salisbury Inter     | ServiceFM Stadium                      |
| Friday 11 April                | 8:15pm / 6:15pm     | Football SA         | West Adelaide       | ServiceFM Stadium                      |
| Friday 11 April                | 8:15pm / 6:15pm     | Flinders United     | Adelaide City       | Women's Memorial Playing Fields        |
| Saturday 12 April              | 5:30pm / 3:00pm     | WT Birkalla         | Campbelltown City   | Jack Smith Park                        |
| ROUND 6 (Anzac Day – 25 April) |                     |                     |                     |                                        |
| Friday 25 April                | 6:00pm / 1:30pm     | West Adelaide*      | Adelaide City       | Kilburn Sportsplex                     |
| Saturday 26 April              | 2:30pm / 12:15pm    | Campbelltown City*  | Adelaide Comets     | Steve Woodcock Sports Centre – Pitch 2 |
| Saturday 26 April              | 5:00pm / 12:30pm    | Metro United*       | Football SA         | T.K. Shutter Reserve                   |
| Sunday 27 April                | 1:00pm / 3:00pm     | Flinders United     | Adelaide University | ServiceFM Stadium                      |
| Sunday 27 April                | 3:00pm / 1:00pm     | Salisbury Inter     | WT Birkalla         | ServiceFM Stadium                      |
| ROUND 7                        |                     |                     |                     |                                        |
| Friday 2 May                   | 6:15pm / 8:15pm     | Adelaide University | WT Birkalla         | ServiceFM Stadium                      |
| Friday 2 May                   | 6:15pm / 8:15pm     | Adelaide City       | Metro United        | Adelaide City Park                     |
| Friday 2 May                   | 6:15pm / SAT 2:45pm | Adelaide Comets*    | Salisbury Inter     | Ellis Park                             |
| Friday 2 May                   | 8:15pm / 6:15pm     | Flinders United     | West Adelaide       | ServiceFM Stadium                      |
| Saturday 3 May                 | 2:30pm / 12:15pm    | Campbelltown City*  | Football SA         | Steve Woodcock Sports Centre – Pitch 2 |
| ROUND 8                        |                     |                     |                     |                                        |
| Friday 9 May                   | 6:15pm / 8:15pm     | Adelaide University | Adelaide Comets     | ServiceFM Stadium                      |
| Friday 9 May                   | 6:15pm / SAT 2:00pm | Adelaide City*      | Campbelltown City   | Adelaide City Park                     |
| Friday 9 May                   | 8:15pm / 6:15pm     | Football SA         | Salisbury Inter     | ServiceFM Stadium                      |
| Friday 9 May                   | 8:30pm / 6:15pm     | West Adelaide       | Metro United        | Kilburn Sportsplex                     |
| Saturday 10 May                | 5:30pm / 3:00pm     | WT Birkalla         | Flinders United     | Jack Smith Park                        |