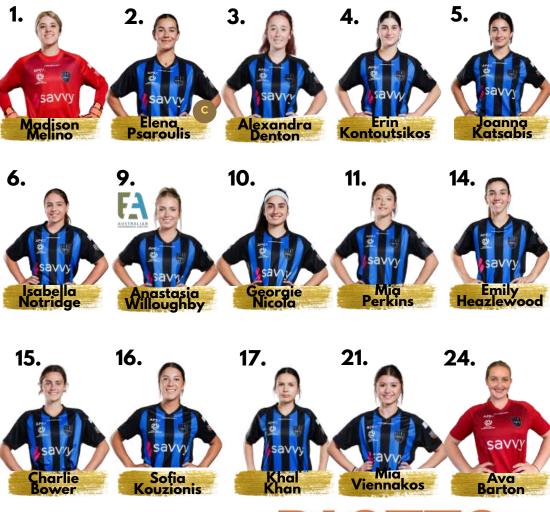

### WNPL SENIOR

### **SQUAD LIST**

The girls have had mixed results in the first two rounds of the season.

In Round 1 we secured a 4-1 win against Flinders United and showed great team spirit and mentality to score 3 goals in the last 6 minutes of the game. The girls really pulled together as a group and through goals from Isabella Notridge, Anastasia Willougby (2) and a sealer from Georgie Nicola, we secured the win.

In Round 2, we drew with a well drilled NTC side who made it difficult for us

throughout the full 90 minutes. After going down 1-0 early, the girls demonstrated great spirit and a strong desire to get back into the game and go 2-1 in the second half. We conceded not long thereafter and then regained a 3-2 lead with a magnificent strike from Georgie Nicola. Unfortunately we weren't able to keep NTC from equalising again and the match ended in a 3-3 draw.